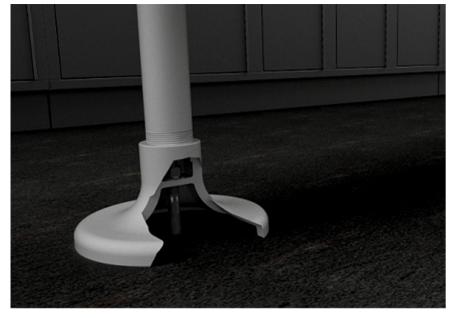

## Heavy duty pedestals:

- 2 pedestals required for benches up to 8 feet in length
- 3 pedestals required for benches 9 feet in length or longer
- Pedestal and mounting flange constructed of cast iron
- Pipe constructed of 1-1/2" Schedule 40 steel, 1-1/2" NPT on the mounting flange bench end, 1-1/2" NPS on the pedestal floor end.
- Pedestal color: Ash Gray, DeBourgh standard colors available on request

## Mounting hardware included per heavy duty pedestal:

- (1) 1/2" x 7" expansion floor anchor
- (4) 1/4" x 1" lag screws

## Standard Bench with Heavy Duty Pedestals

1/4 x 1 lag screws

Bench mounting flange

1/2 x 7 floor anchor

Cutaway view of heavy duty floor pedestal