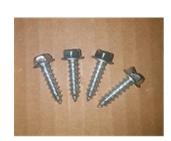

## Mounting hardware included per heavy duty pedestal:

- (1) 1/2" x 7" expansion floor anchor
- (4) 1/4" x 1" lag screws

## Standard Bench with Heavy Duty Pedestals

1/4 x 1 lag screws

Bench mounting flange

1/2 x 7 floor anchor

Cutaway view of heavy duty floor pedestal