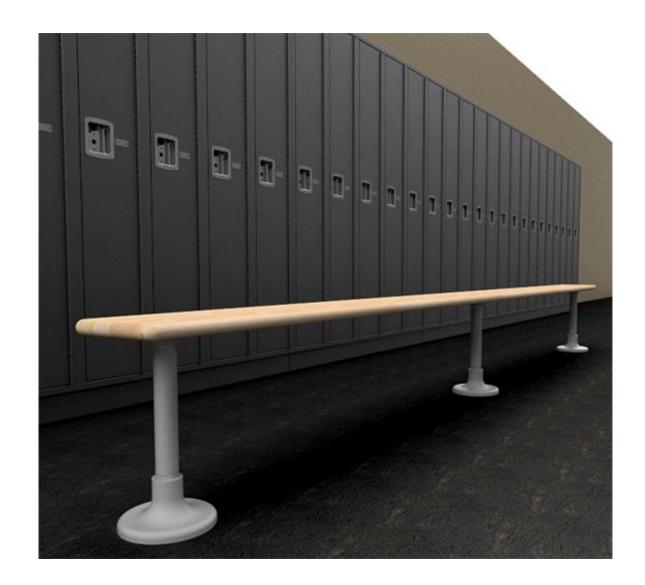

## Heavy duty pedestals:

- 2 pedestals required for benches up to 8 feet in length
- 3 pedestals required for benches 9 feet in length or longer
- Pedestal and mounting flange constructed of cast iron
- Pipe constructed of 1-1/2" Schedule 40 steel, 1-1/2" NPT on the mounting flange bench end, 1-1/2" NPS on the pedestal floor end.
- Pedestal color: Ash Gray, DeBourgh standard colors available on request

## Standard bench:

- 9 1/2" in depth, Lengths available in foot increments from 4 foot to 12 foot
- 1" radius cut on all 4 corners
- 1-1/4" bullnose edge on all 4 edges
- Constructed from 1-1/4" hardwood strips, bonded together with military specified glue
- All surfaces are sanded smooth and finished with a lacquer sealant

## Standard Bench with Heavy Duty Pedestals

1/4 x 1 lag screws

Bench mounting flange

1/2 x 7 floor anchor

Cutaway view of heavy duty floor pedestal