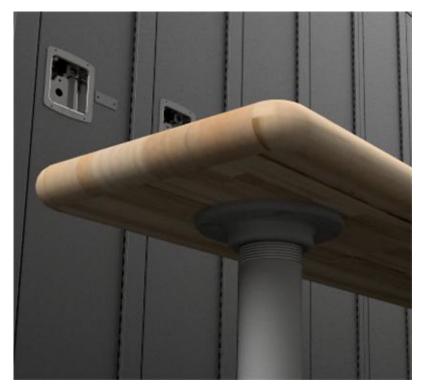

## Standard Bench with Heavy Duty Pedestals

1/4 x 1 lag screws

Bench mounting flange

1/2 x 7 floor anchor

Cutaway view of heavy duty floor pedestal