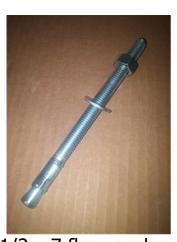

## Mounting hardware included per heavy duty pedestal:

- (1) 1/2" x 7" expansion floor anchor
- (4) 1/4" x 1" lag screws

## Standard Bench with Heavy Duty Pedestals

1/4 x 1 lag screws

Bench mounting flange

1/2 x 7 floor anchor

Cutaway view of heavy duty floor pedestal